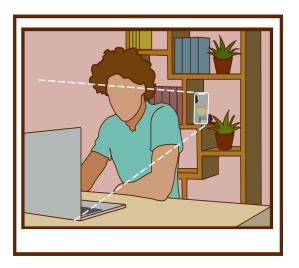

#### 10. How should I place the camera for the exam?

During the exam, the camera of the cell phone / laptop / tablet must be placed in such a way that the examiners can see the PC screen and the participant (1 meter left or right behind the PC).

#### 4. I no longer want to take the HSK(K) exam. Can I unsubscribe?

You can unsubscribe before the registration deadline, after which it is no longer possible to unsubscribe or refund your money. Note that you have to unsubscribe both at chinesetest.cn and at the Confucius Institute in Berlin.

#### 5. How do I pay for the exam?

When you register for the exam at the Confucius Institute Berlin, you automatically consent to a SEPA direct debit. This means that the Confucius Institute Berlin will automatically debit the exam fees from your account.