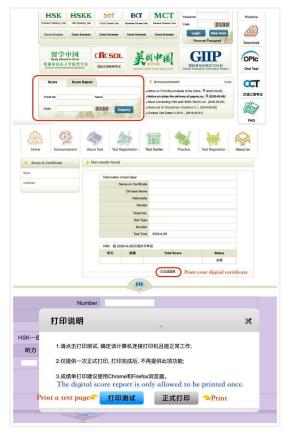

## certificate

16. When will I get my result?

The HSK results will be published on chinesetest.cn 10 working days after the test. The HSKK results are published 25 working days after the examination.

17. How do I get my certificate?

You can find your certificate under the tab "Score" not "Score report". You can print out the certificate yourself or save it as a PDF, it is valid as the paperversion. We recommend Google Chrome.